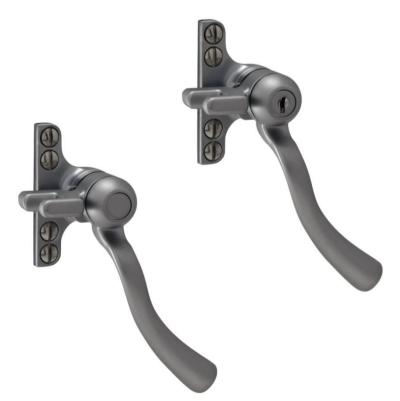

## **B205 Scroll Classic Handle 4-Hole Backplate**

B205N09 – Non Locking B205K09 – Key Locking
Steel Window Fittings / Window Handles /B205

## PRODUCT FEATURES & TECHNICAL INFORMATION

- Traditionally fitted on steel windows, however can also be fitted on timber frame (when used with timber frame accessories)
- Night Vent operation integrated
- Backplate can be replaced with a 2-hole version (screw or rivet)
- Available as Duplex and Triplex window system
- Suitable for M5 countersunk fixing screws
- Available in several finishes or matching RAL finish on request
- Complimentary B375 design pegstay available in 2 sizes
- Complimentary door handles and escutcheons available for suited look