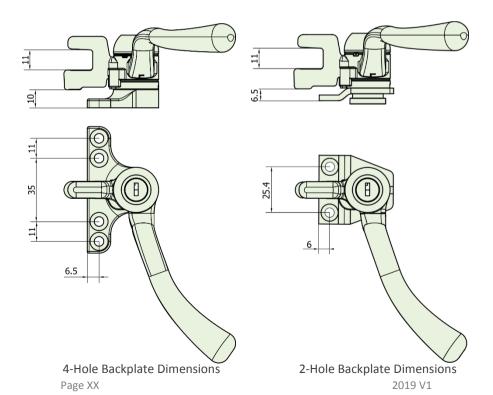

## PRODUCT FEATURES & TECHNICAL INFORMATION

- Traditionally fitted on steel windows, however can also be fitted on timber frame (when used with timber frame accessories)
- Night Vent operation integrated
- Backplate can be replaced with a 2-hole version (screw or rivet)
- Available as Duplex and Triplex window system
- Suitable for M5 countersunk fixing screws
- Available in several finishes or matching RAL finish on request
- Complimentary B375 design pegstay available in 2 sizes
- Complimentary door handles and escutcheons available for suited look